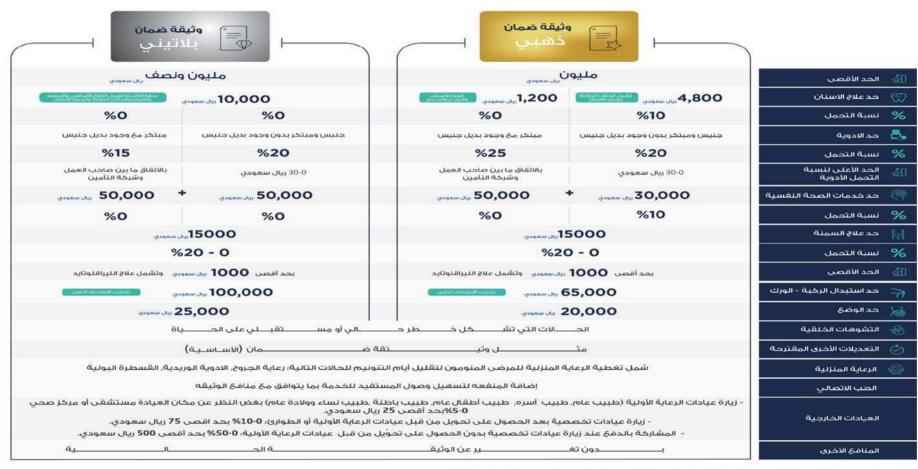

## (13) User charges (Copayment):

A. Based on an agreement between the Policyholder and the Insurance Company, the deductible amount shall not exceed the amount specified herein. It shall be a binding and an obligatory condition for the Insured to pay the user charges amount (if any) as specified according to the contract concluded between the Policyholder and the Insurance Company. Any attempt by the Insured to refrain from the payment shall be considered a

- violation of the Policy provisions and its terms and conditions. It shall become invalid for it until the payment of this amount.
- B. Cases of emergency and inpatient admission shall be excluded from Paragraph (A).
- C. The copayment amount charged to the Beneficiary shall not exceed what is specified in the Schedule of Health Benefits contained in Appendix No. (1).
- D. The amount of deductible or copayment for the outpatient clinics shall be separated from the service of dispensing medicines for one visit.
- E. The maximum deductible amount for medicines shall be calculated based on the price of the generic medicine or the brand Innovative medicine in the absence of a generic medicine registered with the Saudi Food & Drug Authority.
- F. The difference between the value of the generic medicine and the innovative medicine shall be paid in full by the Beneficiary if there is a registered generic medication alternative. The price difference shall not be included in the maximum deductible amount.
- G. Service provider must prescribe medical devices on the scientific name basses without specification of a trade name.
- H. An automatic substitution of the device name shall be done based on the beneficiary policy with accounting for the following exceptions:
  - a. if the healthcare provider requested no substitution with the following considerations:
    - To rely on a reasonable medical justification and attach documents justifying the application for approval by the Insurance Company, in case of obtaining the approval of the Company.
    - ii. If the Insurance Company deems that the medical justification is not possible, the beneficiary's shall pay the difference between the price of the two devices.

- b. If the beneficiary request dispensation of the medical devices as per the requested name, the beneficiary shall pay the difference between the price of the two devices.
- I. The amount of deductible must be clarified to the Beneficiary in details before providing the service based on the Policy.
- J. The Insured must be enabled to identify the costs of each health service provided to it upon its request.
- K. The Insured must be provided with the invoice for the health services provided.
- L. The Insured is entitled to obtain a proposal of the expected value of the costs and the copayment amount before starting the treatment.
- M. The deductible shall be calculated on the net value of the medical bill, with the exception of the price difference for innovative medicines.